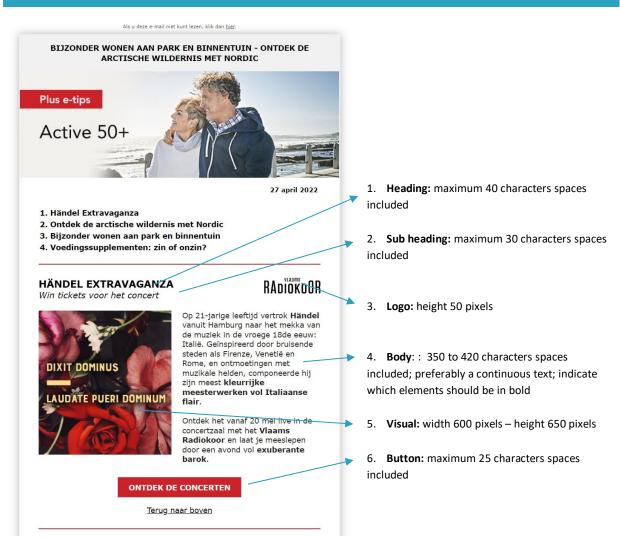

### **DELIVERABLES:**

- 1. Heading: maximum 40 characters spaces included
- 2. Sub-heading: maximum 30 characters spaces included
- 3. Logo: height 50 pixels
- 4. Body: 350 to 420 characters spaces included
- 5. Visual : width 600 pixels height 650 pixels
- 6. Button: maximum 25 characters spaces included
- 7. Questions (optional): maximum 3 + multiple-choice options
- 8. PDF (maximum 5MB) or link