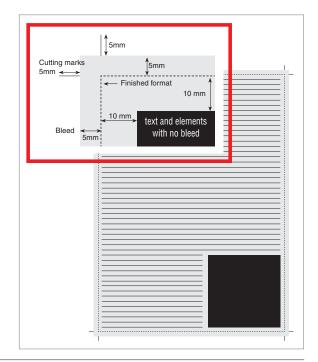

# 1/1

1/1 page

Finished format (trimbox): H 285 mm x W 225 mm

Finished format + 5 mm bleed: H 295 mm x W 235 mm

Finished format + 5 mm bleed + 5 mm cutting marks: H 305 mm x W 245 mm The bleed must not contain any registration marks, colour strips and the like.

The texts, photos, logos and agency references must remain at least  $\underline{10~\text{mm}}$  from the bleed.

2/1 page

Finished format (trimbox): H 285 mm x W 450 mm

Finished format + 5 mm bleed: H 295 mm x W 460 mm