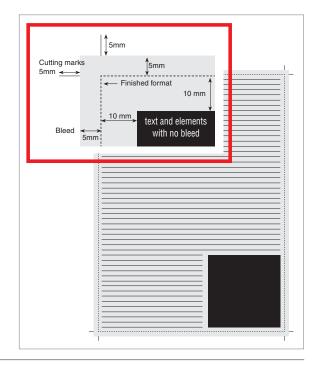

# 1/1

1/1 page

Finished format (trimbox): H 285 mm x W 225 mm

Finished format + 5 mm bleed: H 295 mm x W 235 mm

Finished format + 5 mm bleed + 5 mm cutting marks: H 305 mm x W 245 mm The bleed must not contain any registration marks, colour strips and the like.

The texts, photos, logos and agency references must remain at least  $\underline{10~\text{mm}}$  from the bleed.

2/1 page

Finished format (trimbox): H 285 mm x W 450 mm

Finished format + 5 mm bleed: H 295 mm x W 460 mm